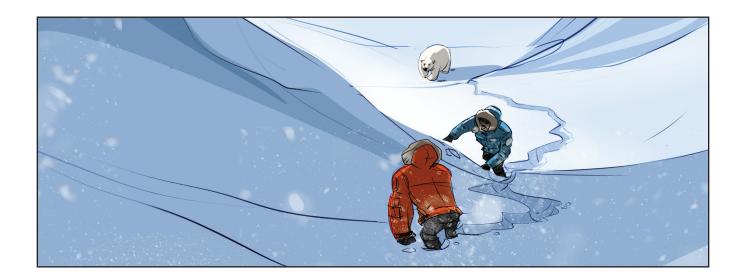

## Lead a brief discussion with students using the following questions:

- 1. In this volume, Guadalupé receives an offer to sell the Tornado Foundation, an offer that would make her rich, but that she turns down anyway.
  - Why do you think she doesn't want to sell the Foundation?
  - Would you have made the same decision in her position?
- 2. At the North Pole, Jimmy and Richard are followed by a polar bear, which Richard tries to kill.
  - What do you think of Richard's reaction?
  - In a similar situation, do you think you would have done the same thing as Richard? If not, what would you have done?
- 3. According to Taddeus Crane, he and his team didn't try to kill Lupé during her underwater expedition.
  - Do you think he is telling the truth?
  - On what clues have you based your answer?
- 4. Despite their differences, Lupé and Jimmy are always there for each other. Who do you think is in a better position to protect the other and why?